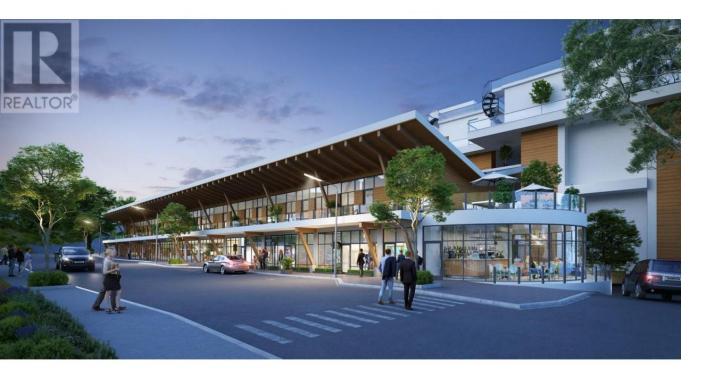

## 13415 LAKESHORE Drive 110 Summerland British Columbia

Welcome to Pier 14. Located in beautiful Summerland BC, connected to the famous OASIS DEVELOPMENT. These 12 units are currently under construction and due to be completed summer of 2024. This unit is a 1 bedroom, 2 bathroom with an island kitchen and large private 36'6 x 7'8terrace. The location can't be beat with beaches and yacht club next door and just a few mins drive into town for all your shopping needs! Call us today for more details and make PIER 14 your new home! Price is plus GST. (id:6769)