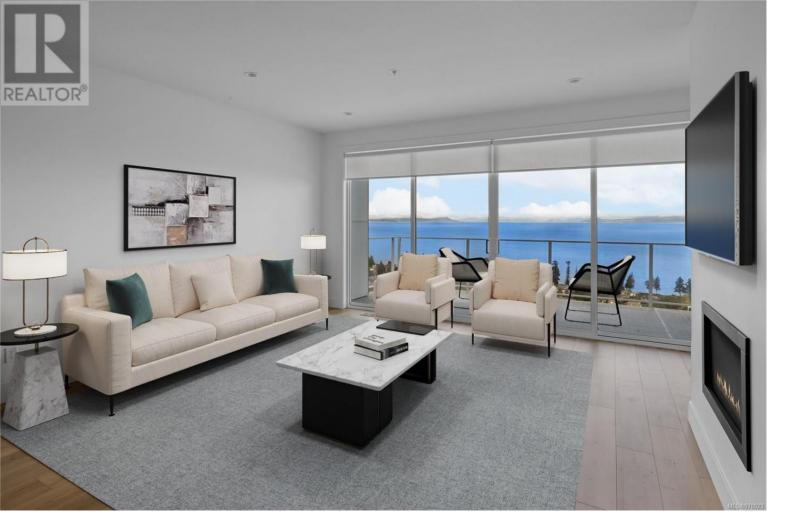

## 151 Royal Pacific Way 110 Nanaimo British Columbia

\$955,000

May qualify for \$16,000+ Property Transfer Tax exemption! Welcome to Pacific Ridge! 10 Windley-built homes offering 2380 sq. ft. of luxury living space with exceptional features like gas furnaces, on-demand hot water, durable Hardi siding, quartz countertops, and breathtaking ocean views. All units offer unobstructed primary bedroom views and the main floor views progressively improve as the unit numbers increase. Units 101-105 offer nice views from the main floor, while units 106-110 progressively move from "very nice" to "spectacular". Each unit includes a spacious lower-level rec room, a main-level open floor plan with access to the patio and flat yard, plus access to the ocean view deck. The upper level has three bedrooms, including a primary bedroom with ensuite and an ocean view walk in closet. Purchase price is plus GST. Don't miss out on this opportunity for upscale living at Royal Pacific Way! (id:6769)

Recreation room 12'6 x 20'6

Bathroom 2-Piece

Dining room 13'8 x 10'0

**Kitchen** 11'0 x 13'2

Living room 14'9 x 16'0

Listing Presented By:

Originally Listed by: RE/MAX of Nanaimo

http://www.charlieparker.ca/