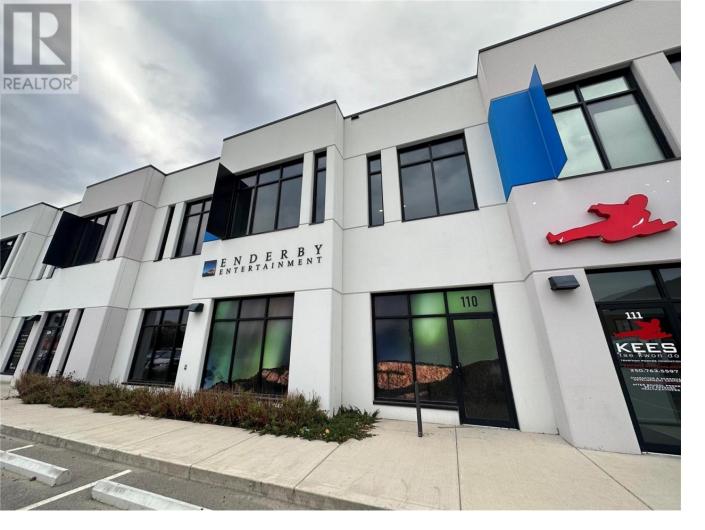

## 1645 Dilworth Drive 110 Kelowna British Columbia

Opportunity to lease newly constructed, high quality 3,143 sf warehouse/office unit located in IntraUrban on Enterprise. Unit features 24' ceilings, 200 amp 3 phase electrical, one 12'x14' electric overhead door and 3 reserved parking stalls. Main floor handicap accessible washroom. 3 phase electrical, one 12'x14' electric overhead door and 3 reserved parking stalls. Main floor handicap accessible washroom. Immediate possession available. (id:6769)