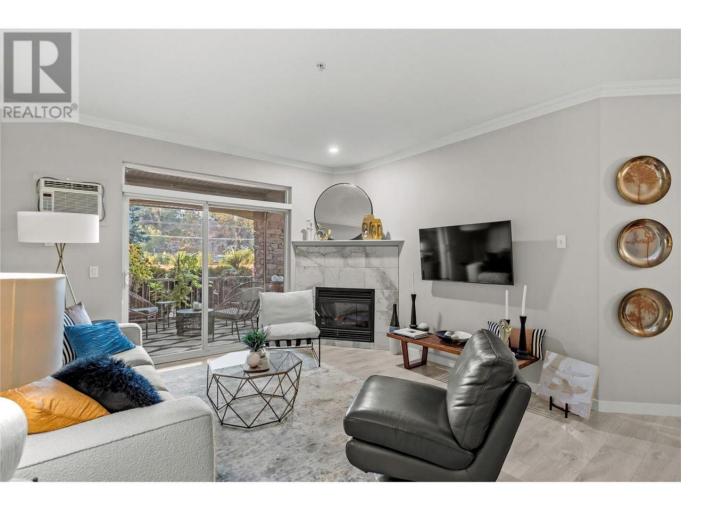

## 1962 Enterprise Way 110 Kelowna British Columbia

\$549,000

Welcome to this impressive 2-bedroom, 2 full bath contemporary home. Step inside and be captivated by the beautiful laminate flooring throughout. The tiled gas fireplace creates a cozy ambiance in the spacious living room. The renovated kitchen boasts elegant cabinets, granite counters, newer lighting, and plumbing fixtures. Relax and unwind in the renovated baths with amazing tile floors. This unit also features in-suite laundry, crown mouldings, and large rooms. The master bedroom offers the convenience of an ensuite with tile flooring. Outside, enjoy the patio and take advantage of the bike storage, craft room, gym, and tire storage in the building. With the rail trail nearby, you can easily take in the beautiful scenery. Additional amenities include a pool, clubhouse, parking, and storage locker. Don't miss your chance to call this stunning Meadowbrook Estates condo home! THIS ONE IS AVAILABLE AND EASY TO SHOW! (id:6769)