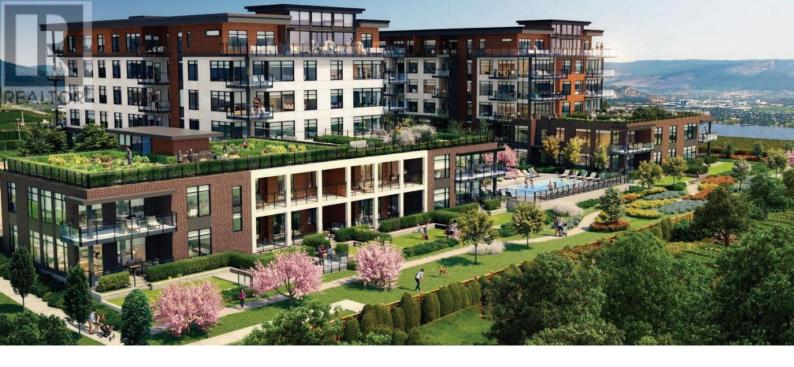

## 2760 Olalla Road 110 West Kelowna British Columbia

\$599.000

Prepare to be captivated by the awe-inspiring vistas of Okanagan Lake, which serve as the backdrop for this 1-bedroom + den and 1 bathroom condo. No expense has been spared in elevating this home to the utmost heights of opulence. Revel in the impeccable upgrades, including decadent waterfall edge countertops that exemplify refined taste, a state-of-the-art 15' wine fridge for the connoisseur, and sumptuous heated bathroom floors that provide an indulgent retreat. Additional upgrades include the convenience of TWO parking spaces provided and TWO spacious storage lockers, accommodating your every need. Immersed in the coveted phase 2 of the esteemed Lakeview Village development, the completion of this residence is meticulously scheduled for early 2025, allowing you to anticipate with delight the realization of an extraordinary lifestyle in the near future. Prepare to embark on a journey of distinction and sophistication as you make Lakeview Village your exquisite sanctuary. (id:6769)