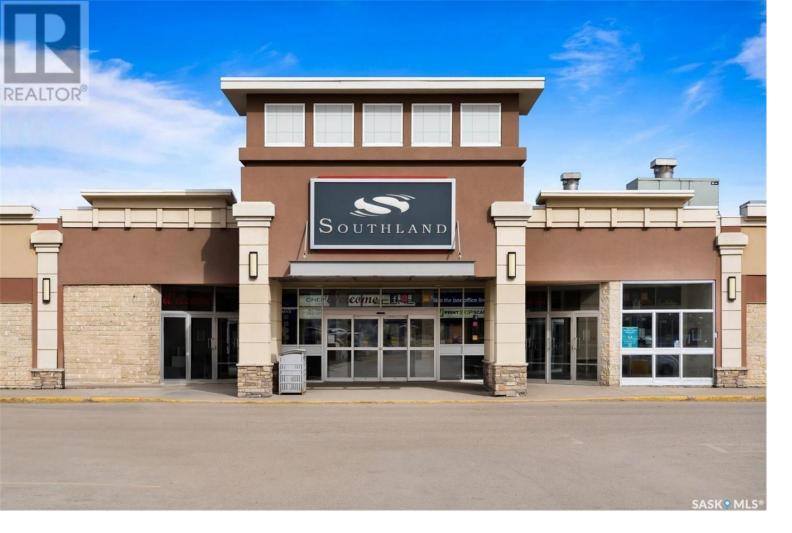

## Regina Saskatchewan

Prime Retail Space Available To Lease in Southland Mall Welcome to an exceptional opportunity to lease retail space in the thriving Southland Mall. This well-situated unit offers a strategic location with high visibility and foot traffic, making it ideal for retail businesses looking to thrive in a bustling retail environment. This is unit 110, it has great store frontage with large front glass display windows, wide open retail space completed with 4 change rooms, front desk, slat walls, spotlighting, a private washroom, private office / staff room perfect for optical, fashion, children's game/ clothing retail space. Join tenants such as Cleo, Ricki's, Blue Notes, Bootlegger, Below the Belt. (id:6769)