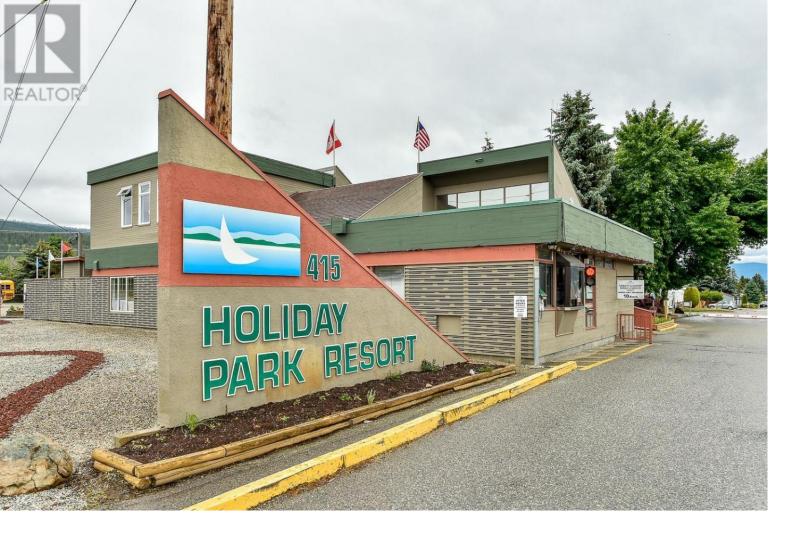

## 415 Commonwealth Road 110 Kelowna British Columbia

\$126,000

Welcome to Holiday Park Resort! Check out this great Corner Lot and bring your RV or Park Model and start living the Okanagan Dream. Situated close to the main recreation facility with an outdoor pool and hot tub. This gated community is loaded with the following amenities; pools, hot tubs, laundry facilities, pickleball courts, golf course, gym, craft room, woodworking shop, library, sandy beach, activities for kids and more. Check out the new THYME at Ellison Lake Restaurant and the new Up Front Market & Rentals. A fully serviced convenience store that also rents golf carts, bicycles, pedal go-carts, kayaks, canoes, paddleboards & pedal boats. Park Model Lot, 2378 sqft. Lease term to March 2046. Yearly Maintenance Fee is \$5,192, no pad rent. (id:6769)