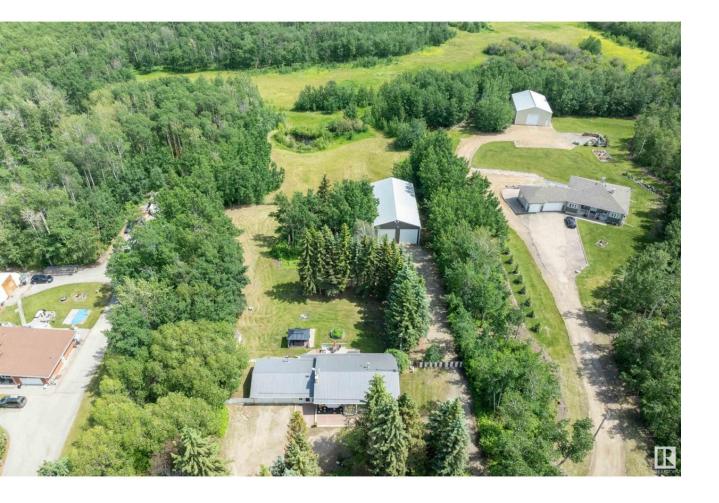

## Rural Leduc County Alberta

Super UPGRADED & UPDATED 1135 sq. ft. BUNGALOW on a 3.11 FENCED, TREED & ROLLING ACRES with a DOUBLE GARAGE plus a 70' x 38' SHOP with CONCRETE & POWER, MINUTES TO BEAUMONT/LEDUC. MODERN FARMHOUSE describes this COUNTRY HOME which offers a CENTRAL FOYER, a generous LIVING ROOM features newer LUXURY VINYL PLANK & large picture window. The SPACIOUS KITCHEN has an abundance of RICH WHITE CABINETS with BLACK ACCENTS, a CENTRAL ISLAND with a newer GAS COOKTOP, PANTRY, KNOTTY PLANK FLOORING, great DINING SPACE & access to the COMPOSITE DECK & HOT TUB & YARD. The main bath combines an 4 PC. BATH & plenty of room for the LAUNDRY! Two large bedrooms complete the main floor. Down the CENTRAL STAIRCASE to the FINISHED BASEMENT offering a lovely family room with HI EFFICIENCY FIREPLACE plus a 2nd KITCHEN with fridge and stove. A 3 piece bath with shower & upgraded dual flush toilet, plus 2 generous sized bedrooms & SEPTIC, PLUMBING. (id:6769)