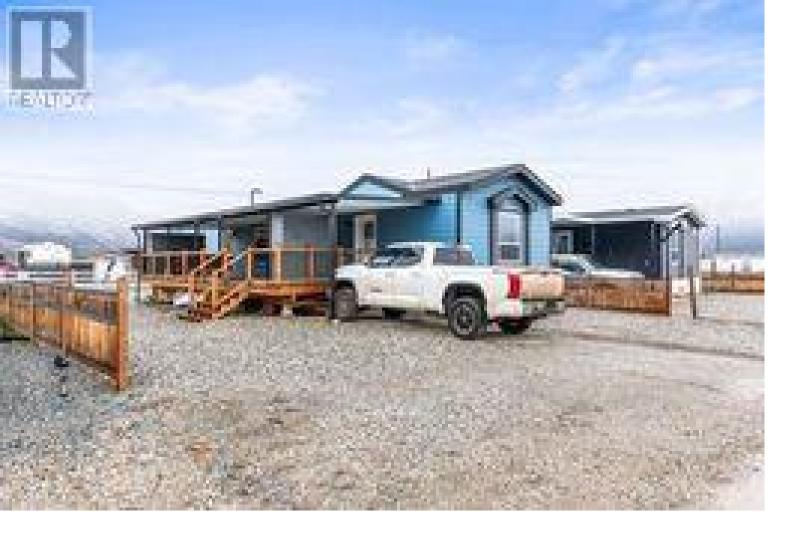

## 67 Antoine Road 110 Vernon British Columbia

\$344,900

Welcome to Osprey Modular Park, located at Head of the Lake. This 2 Bedroom, 2 Bath with open concept was constructed in 2022. If you are looking for a quiet, peaceful location, look no further. Enjoy the large covered deck and fenced yard with a partial coverage for your vehicle. You will have access to the lake, and it is close to the 27 hole Spallumucheen Golf Course. This park boasts one of the most affordable Pad fees in the Okanagan Area and is only a 10 minute drive to Vernon Amenities. A must see. (id:6769)