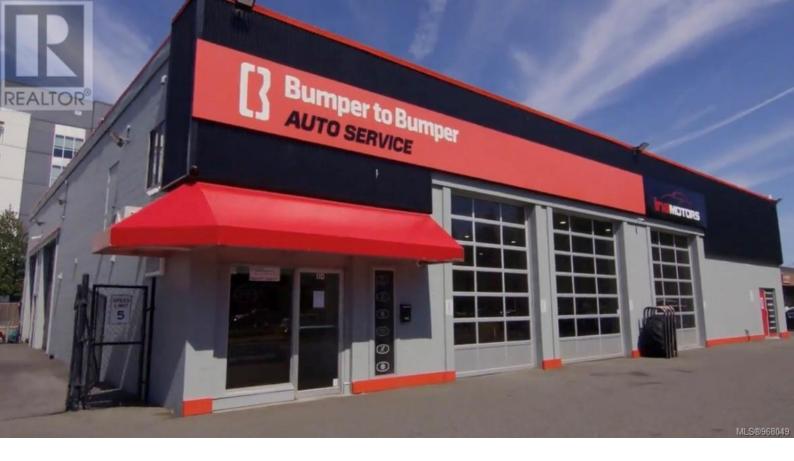

## 721 Station Avenue 110 Langford British Columbia

\$3,610,000

Exceptional opportunity to acquire a prime property located in the core area of Langford, one of British Columbia's fastest-growing communities. This property, zoned as Service Commercial (CS1), offers a wide range of permitted uses and boasts some of the highest base rental rates in Canada, ranging from \$18 to \$29.99 plus operating costs. Whether you are an owner-occupier seeking a strategic location or an investor looking for a lucrative holding property, this opportunity is ideal. The building has undergone significant highend renovations and has excellent visibility along Veterans Memorial Parkway. Prospective buyers are encouraged to engage with the municipality to explore the potential for future redevelopment. All sizes provided are approximate and should be verified by the buyer for accuracy and importance. All furniture and equipment (including affixed hoists) excluded from sale. (id:6769)