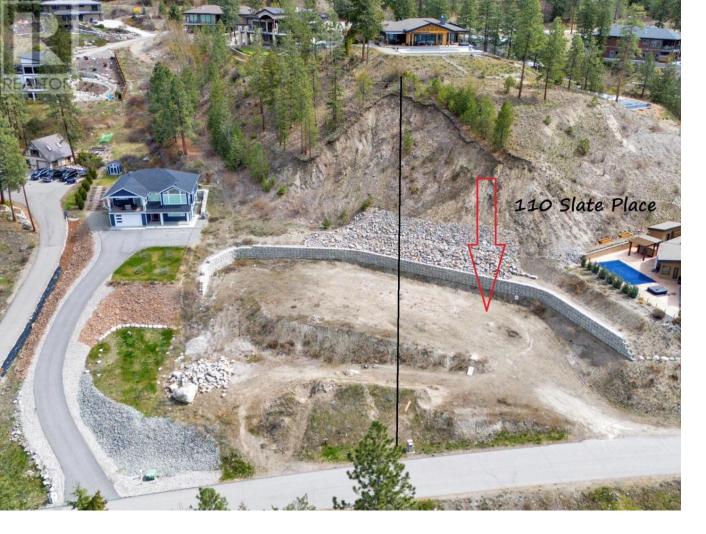

## 110 SLATE Place Naramata British Columbia

\$339,900

Side by side building lots in Naramata Benchlands. Each lot is over a half acre and provides amazing Lake and Mountain Views. These build ready lots can be purchased together or separately. Combined you have 1.25 acres to build your dream home and perhaps a carriage house with room for vines as well. Endless Options on a flat footprint. An Engineered retaining wall is already in place. Close access to the Naramata Village with the KVR Trail right close by. Tucked away on a cul-de-sac, peace and quiet await. For more information, please contact LS. (id:6769)