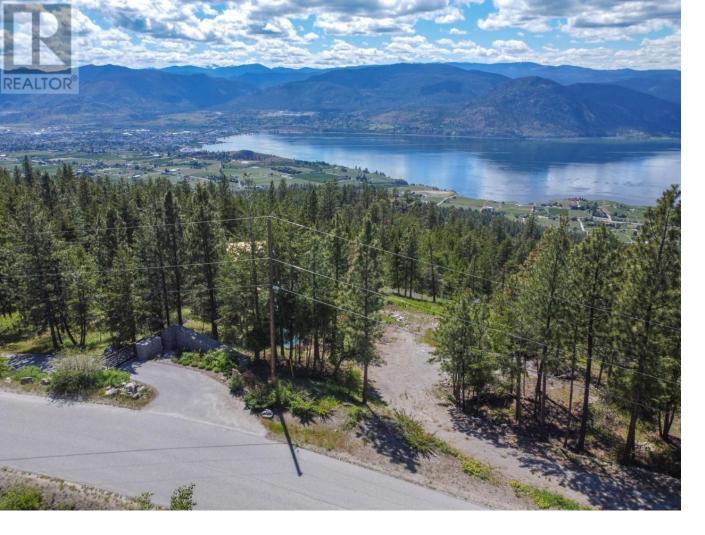

## 110 Vista Place Penticton British Columbia

\$699.000

10 acre parcel only minutes to downtown Penticton with incredible views. Build your custom dream home to capture the truly stunning lake and mountain views. Offering a quiet location and privacy, the preparation for building has taken place, the well has been drilled and a driveway has been installed. This property does have a registered building scheme that allows an accessory dwelling in addition to the main residence. Further information is available from your preferred agent or the Seller's agent. (id:6769)