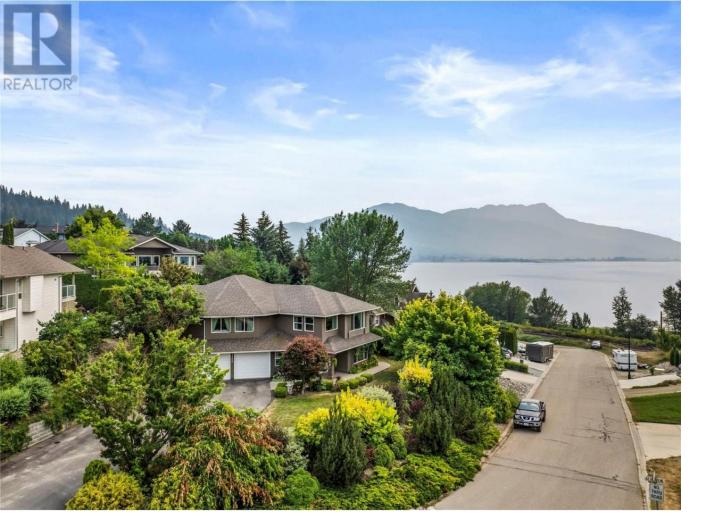

## 1100 47 Avenue Salmon Arm British Columbia \$774,900

Welcome to this stunning 5-bedroom, 3-bathroom home nestled in the heart of Raven, Salmon Arm, BC. With nearly 3,000 sq ft of meticulously maintained living space, this residence offers both charm and modern comforts. The main level features a bright, open-concept layout with tastefully updated interiors, perfect for family gatherings and entertaining. Enjoy breathtaking views of Shuswap Lake from the comfort of your living room. The mature landscaping provides a serene, private oasis, just seconds away from the beautiful Foreshore Bird Sanctuary Trail. Adding to its appeal is a legal 2-bedroom, 1-bathroom suite, perfect for extended family or generating rental income. Experience the best of Salmon Arm living in this prime location. Don't miss out on this exceptional property! (id:6769)