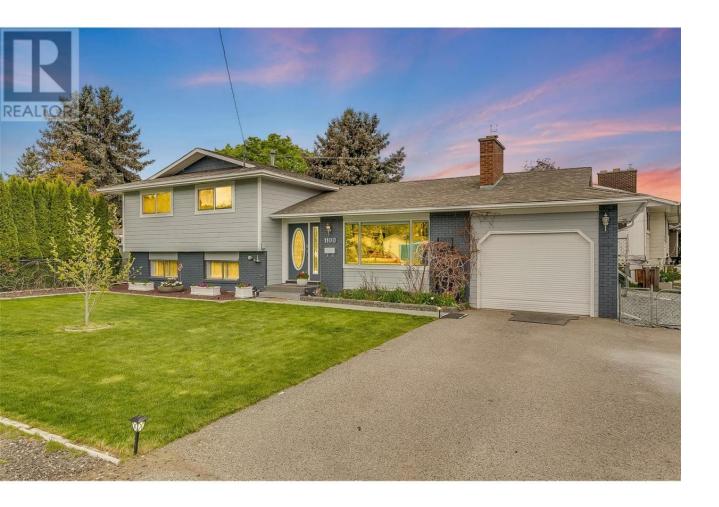

## 1100 Crown Street Kelowna British Columbia

Explore the unique dual potential of 1100 Crown Street. Set on a spacious corner lot in the serene Springfield & Quigley area of Rutland South,this 1,848 sq. ft. Split-three level home features four bedrooms and two bathrooms, with modern updates and an open-plan great room ideal forfamily gatherings. Notably, the property boasts a rare in-ground pool--a neighborhood gem perfect for relaxation or lively pool parties. The kids (or grandkids) will love it! Zoned MF1, the property offers investors & developers a unique opportunity to build a six-plex without sacrificing this luxurious amenity, making it an attractive project for creating family-friendly multifamily housing. Located on a quiet street with no through traffic, and just a short walk from local schools and Mission Creek Greenway, this property ensures a safe and convenient lifestyle. It's also minutes away from Orchard Park and Rutland town centres. Don't miss out on this rare find, perfect for families or developers looking for a standout investment. Act quickly to make 1100 Crown Street your next successful project or family home. (id:6769)