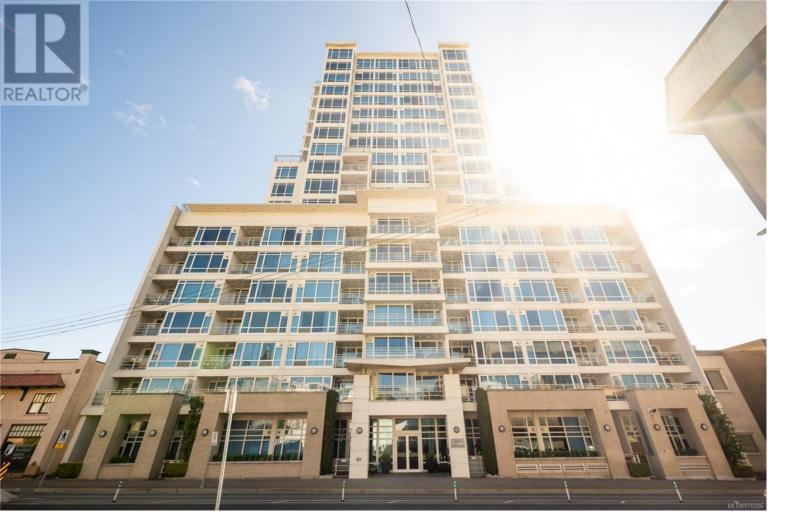

## 38 Front Street 1101 Nanaimo British Columbia

\$925,000

One of the best ocean views Nanaimo has to offer. Expansive views of Nanaimo Harbour including Newcastle Island, Protection Island and Gabriola Island, all the way to the snow-capped coastal mountains. Enjoy all the action this active Harbour has to offer including cruise ships, yachts, seaplanes and helicopters. The Pacifica provides direct access to the Nanaimo waterfront boardwalk and is steps to Maffeo Sutton waterfront park. Walking out your front door you are within steps of Nanaimo's best restaurants, shops and cafes. This is waterfront urban living at its finest. Unit 1101 is just under 1200 sqft plus a large covered deck. The interior is open with 2 ocean-view bedrooms and 2 bathrooms. Tastefully updated including stainless appliances, updated fireplace & mantel, customized built-in wall storage unit, custom entrance bench, & new slider door for the walk in closet . Other features include hardwood floors, air conditioning, granite counters and underground parking. (id:6769)