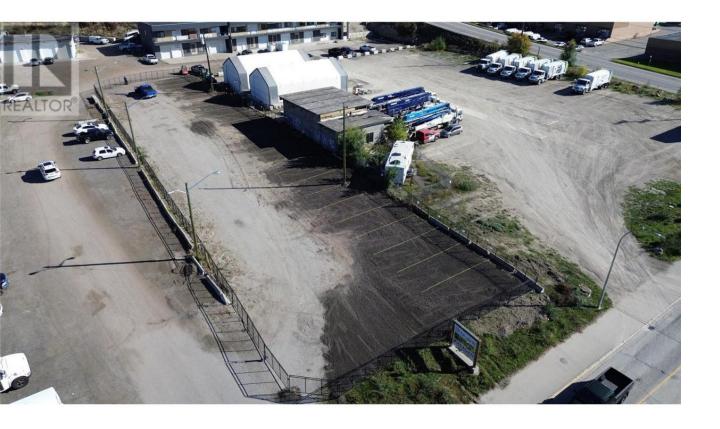

## 1101 Kalamalka Lake Road Vernon British Columbia

\$1,650

Land space available for lease in this commercial complex in a very desirable location of Vernon - close to Kal Lake, Vernon Golf Course and many other strong commercial and industrial companies near by. Small or large parcels of land leases and multiple choices of different kind of office spaces. Next to BC hydro, across the street from Fortis Gas, Vernon Golf Club and Kal Tire Head Office, this location is one of a kind. The property will undergo a full interior and exterior renovation and site clean up to turn it into a nice commercial plaza with multiple tenants. The city has gone through a extensive amount of infrastructure improvements and added a bike lane leading to Kal Lake and the rail trail. The location is one of a kind with lots of growth ahead of it. Lease rate is \$1,650/month plus GST. (id:6769)