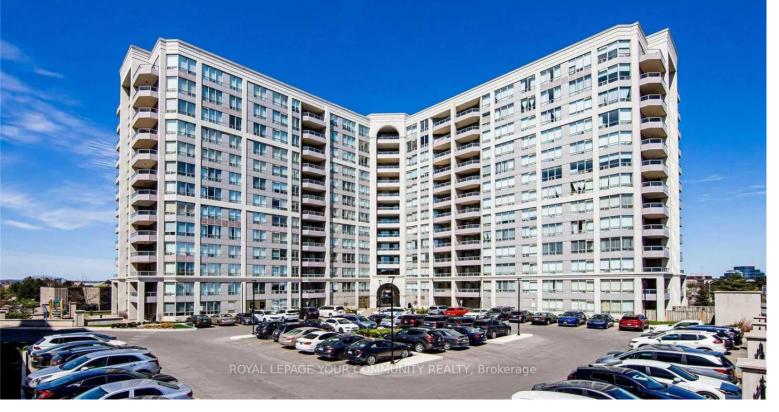

## 9017 Leslie Street 1102 Richmond Hill Beaver Creek Business Park Ontario \$2,400

Location!Location!Location!Grand Parkway Residences, ideally located at Highway 7, Leslie Street & 404 . This charming one-bedroom unit boasts breathtaking views and a bright, open-concept layout filled with natural light. Enjoy the private balcony, perfect for morning coffee or evening relaxation.access to the Parkway Fitness & Racquet Club.You'll be just minutes away from shops, restaurants, public transit, and major highways (Hwy 404 & Hwy 407).Building Amenities:squash, pickleball, indoor/outdoor pools, a gym, steam rooms, hot tubs, fitness classes, and more!, Visitor Parking!Option to be leased for short term/ furnished as well ! \*\*\*\* EXTRAS \*\*\*\* Rental App, Employment Letter, Credit Check, Aaa+ Tenant Only.No Smoking! Tenant Insurance & 300 Key Deposit. Buyer & Buyer Agent To Verify Measurements. Option to be leased furnished/short term as well ! (id:6769)