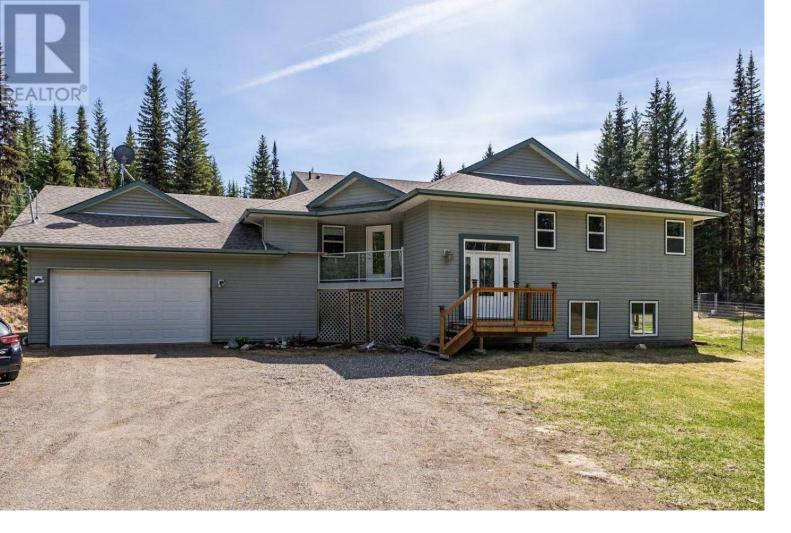

## 11035 CHRISTOPHER Road Prince George British Columbia

Escape the hustle and bustle of city life and step into the serenity of your own private sanctuary. Situated on a sprawling 5-acre lot, this magnificent 5-bedroom, 3-bathroom home embodies the essence of country living at its finest. With five bedrooms and three bathrooms, there's room for the whole family to spread out and thrive. Whether it's a dedicated home office for remote work, a cozy guest room for visiting friends and family, or a playroom for the little ones, this home offers versatility to accommodate every lifestyle. The possibilities are endless with the extra-large attached garage, providing ample space for storing vehicles, outdoor gear, and workshop essentials, this garage is sure to impress. All measurements are approximate, buyer to verify if deemed important. (id:6769)