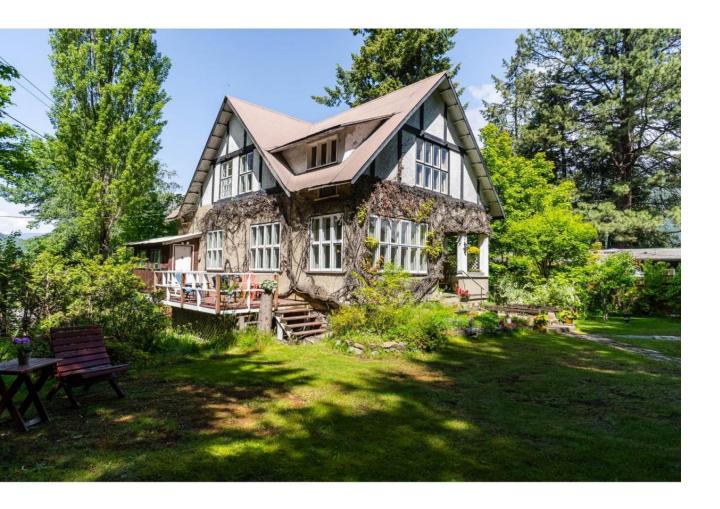

## 1107 ROBERTSON AVENUE Nelson British Columbia

\$979,000

Nestled on a large, private lot, this expansive Craftsman-style home exudes timeless charm and character. Brimming with original features, it boasts hardwood floors with mahogany inlay, original doors and moldings, and oak panelled walls. The French doors enhance the elegance of this three-bedroom, two-bath residence. The formal dining room and spacious living room with a fireplace are perfect for entertaining, while the large den on the upper floor offers the potential for a fourth bedroom. Enjoy spectacular lake and valley views, and the perfect location to watch both sunrise and sunsets. Owned by the same family for over 50 years, this home sits on a quiet, sunny cul-de-sac and includes two separately titled lots, with an adjacent vacant road right of way for added privacy and guest parking. Additional amenities include a detached double garage and a stone entryway. The property offers serene space and lovely heritage gardens that are sure to create tranquil outdoor living and room for play. Important to note is the expansive, flat front yard, a rarity in Nelson! Located in the Rosemont neighbourhood of Nelson, you are comfortable walking distance to shopping and schools with easy winter driving. With such an ample lot there is even laneway house or subdivision potential. This rare gem is waiting for its next family to appreciate its unique charm and character. Book your showing today. (id:6769)