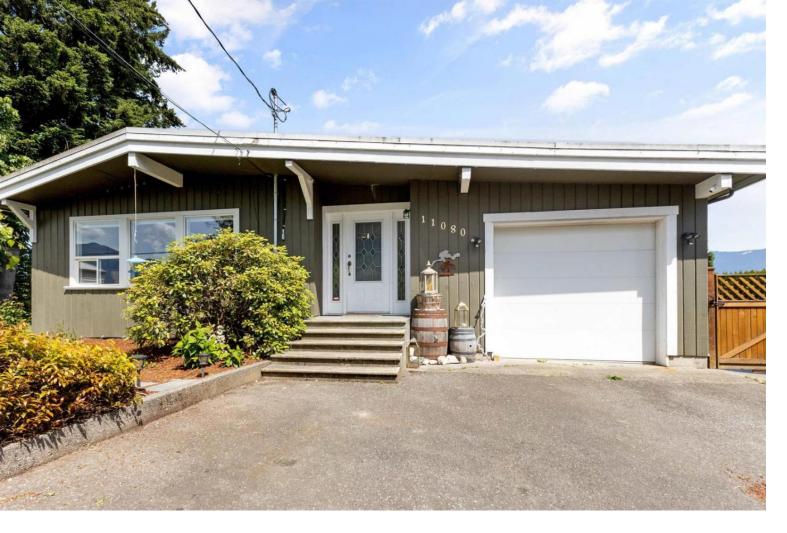

## 11080 MCSWEEN Road Chilliwack British Columbia

\$1,199,900

5 bed 2 bath 2600 sq ft rancher and SHOP w/fully finished bsmt that has inlaw suite potential.19,000 sq ft corner lot showcasing panoramic views of Mt Cheam. Outside enjoy mature fruit trees, chicken coop, green house and brand new detached shop, gas BBQ hook up, RV plug, fully irrigated lawn, Fire Pit. Inside enjoy newly renovated kitchen w/stone counters, cabinets w/under mount lighting and premium appliance package incl gas range. Central a/c and wood burning fire place offer comfort for each season. Upgraded electrical to 200 amp service, new HWT and furnace done in 2021. Potential for coach house above the garage w/loads of parking and in a serene location make this one of the best properties available for Multi Family Living or a great in law suite/rental property. (id:6769)