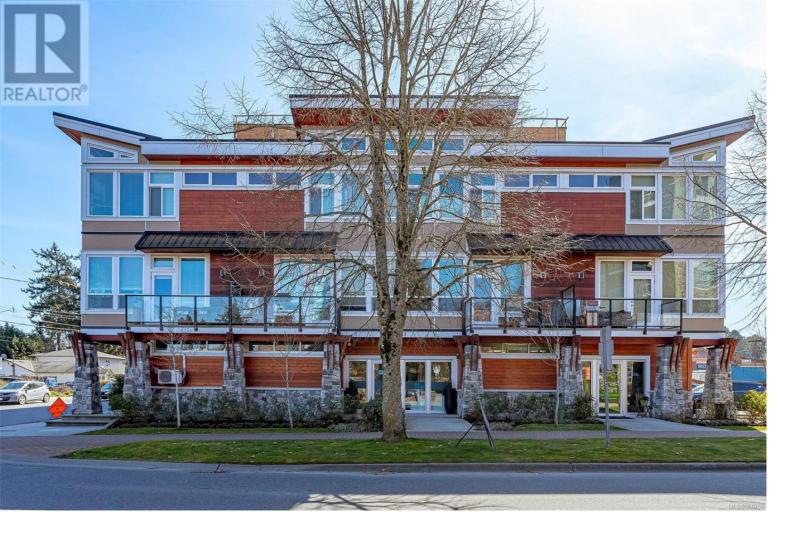

## 689 Hoffman Avenue 111 Langford British Columbia

\$499,000

Great rare opportunity to save \$\$ & time by owing this liveWork strata unit in the heart of Langford. Offering 748 sq ft, this unit has a separate commercial entrance located centrally, just off of Veterans Memorial Pkwy, ideal for walking traffic. The residential and commercial spaces are nicely separated allowing a home style business to have the feel of standalone retail, with the added bonus of residential. The bachelor unit is complete with a full kitchen, built in Murphy bed and a 4 piece bath that can be shared with the workspace. Both spaces have a heat pump for optimal temperature control, comfort and efficiency. This location provides easy access to Langford city centre and the MU1A zoning allows for a variety of permitted uses including but not limited; financial, schools, music training, offices, personal services; hair dresser, massage, acupuncture, nail salon. and retail. (id:6769)