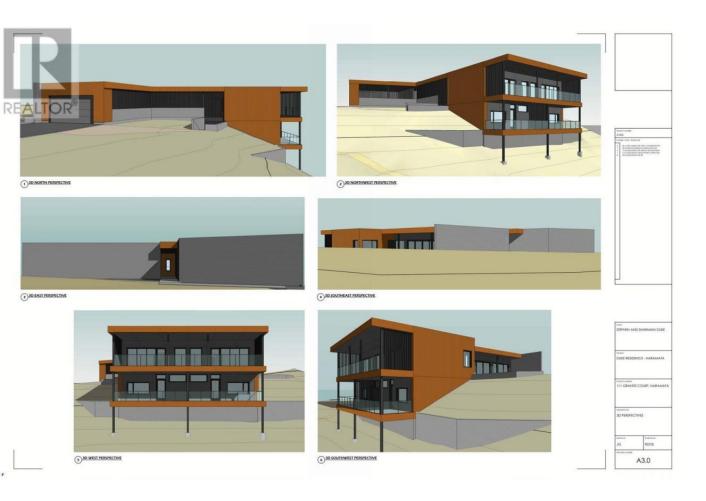

## 111 GRANITE Court Naramata British Columbia

\$499,000

Rare Naramata Bench lakeview lot. Large estate sized 3/4 acre private lot with beautiful views of Okanagan Lake, Valley and surrounding mountains. Build your modern dream home. Good building site with house plans and septic plans in place. Neighborhood architectural guidelines give freedom to custom-build the new estate home of your dreams within the beautiful community of rural Naramata just mins to the City of Penticton. Located in Stonebrook Benchlands, a custom home subdivision that is just mins from award winning wineries, trails, biking/hiking and of course the lake. Less than 10 mins to the charming village of Naramata with its school, beaches, parks, historic hotel/restaurant and shops. Services at the lot line. (id:6769)