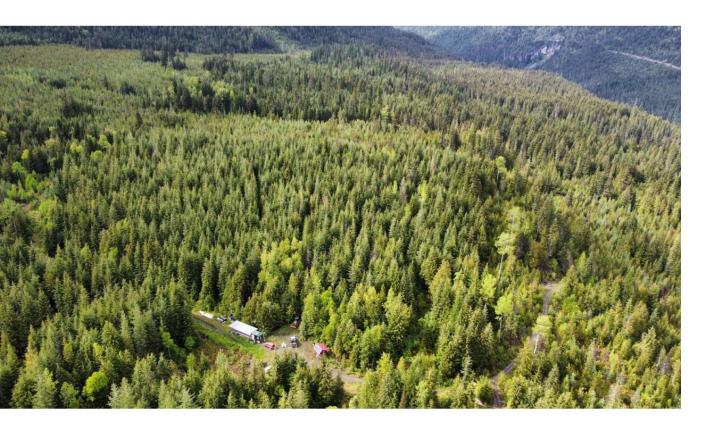

## 1110 WILSON CREEK ROAD New Denver British Columbia

\$357,000

Remote wilderness 160 acre parcel of land, 12 km up Wilson Creek. The property is 2,640 ft square and has domestic and power consumption licenses on Ranch Creek, which bisects the property. The property was logged in the '80's and is well past greenup with a mixed forest. Average elevation is 920m and and the average slope is 3%. Seller with include the solar powered sea can and 2001 Case590SM backhoe as well as other various equipment. There is existing trenching and considerable piping (in a sea can) for a hydro power and domestic projects. 4x4 required for access. 12km from Highway 6. Allan Blocks near property with restricted (79 inch) width. Avenza map track available. Buyer's agent is to be present for viewings. (id:6769)