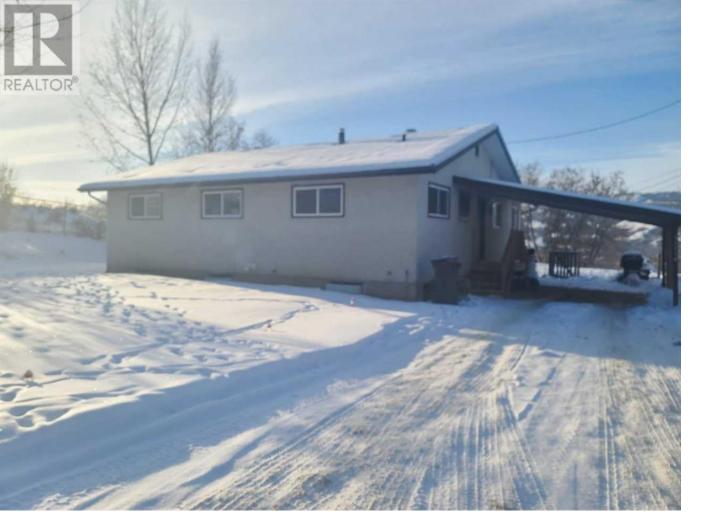

## 11114 103 Street Peace River Alberta \$263,000

This inviting 3 bedroom, 2 bathroom home offers a perfect balance of comfort and affordability. Located in a quiet neighborhood, close to the park and on a dead-end street, this house is ideal for first-time buyers or those looking to simplify and downsize. Features of this solid home include a spacious living room with lots of natural light and views to the West, a well designed kitchen with ample storage and space to cook, three bedrooms and 2 full bathrooms, a large and private backyard which would be perfect for gardening or other outdoor activities and a full basement that is partially finished giving you the extra living space you desire. There have also been plenty of updates and upgrades in the past few years including furnace, shingles and windows. This home offers great potential with an inviting atmosphere and a private location. Schedule a viewing today to see why it's the perfect place to call home! (id:6769)