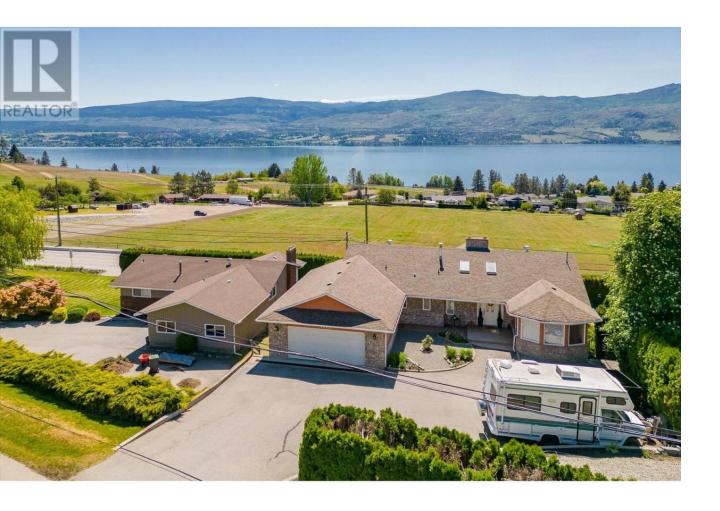

## 1115 Gregory Road West Kelowna British Columbia

\$1,148,800

Lakeview Gem on the Boucherie Wine Trail Welcome to this beautifully maintained lakeview home nestled in one of West Kelowna's most desirable neighborhoods. With panoramic views of Okanagan Lake, this spacious residence offers the perfect blend of elegance, functionality, and income potential. Step into the upper-level living space where vaulted ceilings and large windows flood the home with natural light. The open-concept layout includes a bright living room, formal dining area and kitchen with a lake views, granite counters including an island + kitchen nook - perfect for morning coffee. The primary suite is a private retreat with a large ensuite and direct access to a balcony overlooking the lake. Downstairs, you'll find a fully self-contained 2-bedroom suite with its own kitchen, laundry, and living space--ideal for multi-generational living or rental income. Enjoy evenings in the hot tub as you soak in the views, or unwind on the private balcony with a glass of wine. With ample parking, a welcoming front entrance, and proximity to Hatch Winery, Quails' Gate, and the Boucherie Wine Trail, this home is perfectly positioned for lifestyle and convenience. Whether you're hosting guests or simply enjoying the peaceful surroundings, this property offers something special for everyone. (id:6769)