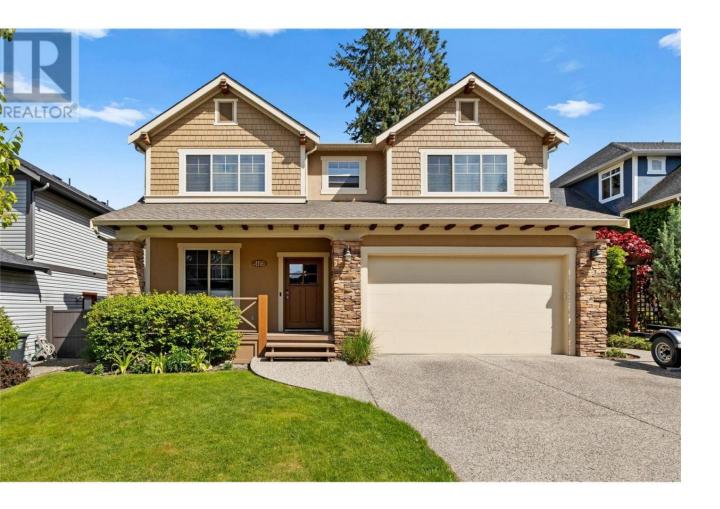

## 1116 Paret Crescent Kelowna British Columbia

\$1,269,900

Beautiful 4 bed, 4 bath, 3,356 sqft home is tucked away on a quiet street in the heart of the Lower Mission. Former Showhome built by Worman Homes, blends timeless quality with everyday comfort. Inside, the main floor opens up with a clean, modern layout: a spacious kitchen centered around a striking concrete island, perfect for casual breakfasts or evening prep. The adjoining great room feels open and warm, grounded by a custom fireplace wall and tall ceilings that add a sense of space and light. A separate dining room or den offers flexibility—ideal for hosting, working from home, or both. The mudroom entrance off the garage has built-in cubbies ready for coats, boots, and backpacks, keeping things organized even on busy mornings. A discreet two-piece powder room rounds out the main level. Upstairs, three bedrooms share a well-planned layout with a full bathroom and convenient laundry room close by. The primary suite is a quiet retreat, complete with a walk-in closet and a spa-like ensuite featuring double sinks, a soaking tub, and a separate shower. Downstairs, the fully finished basement is ready for movie nights, playdates, or guests—with plenty of room to spread out, a fourth bedroom, and another full bathroom. This home has had loads of upgrades including hardwood floors, quarty kitchen, newer appliances throughout, newer furnace and air conditioner, and 5 year old HW tank. Fantastic offering in a prime Kelowna neighbourhood. (id:6769)