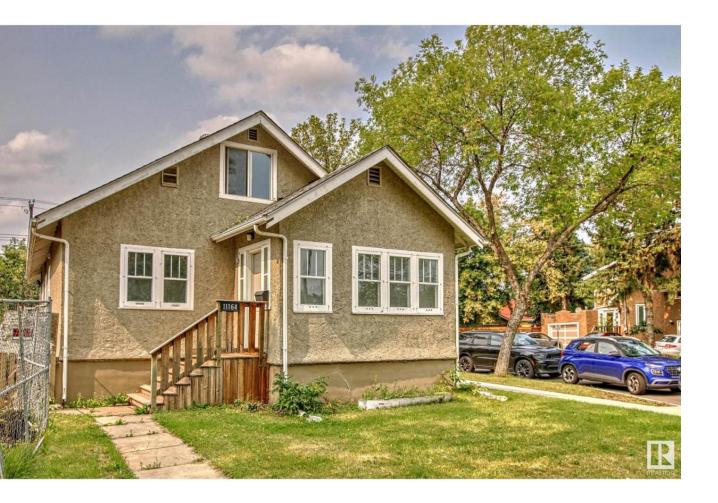

## Edmonton Alberta

LIVE WHERE THE ACTION IS! You can literally WALK DOWNTOWN. Enjoy such a beautiful tree-lined location close to Kingsway Garden Mall, the Italian centre & shops galore. Perfect spot to land for a professional couple/family. Updated with newer appliances and finishings. This large CORNER LOT boasts a 1664 SF three bedroom 2 storey home with a large west facing fully fenced yard. A perfect home for large gatherings. Recent upgrades include a newer sewer line, 100 amp service, newer wiring, and PEX plumbing and stack ensures this home is fully equipped for modern living. Inside, you'll find a thoughtful layout with three bedrooms in total - two on the main level and a third bedroom upstairs with a convenient half bath and walk-in closet. The main bath boasts a character clawfoot tub. Updated kitchen and vinyl plank flooring with Stainless Steel appliances. Natural light floods into the house. Perfect for a home office with sun streaming in all day. Great home for your spirit! Lot size is 33 X 150. (id:6769)