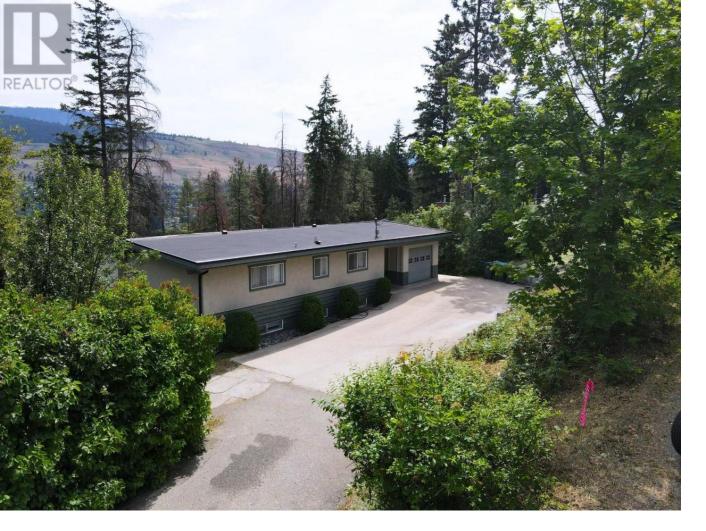

## 11175 Pretty Road Lake Country British Columbia

\$789,999

Welcome to this private lake view walk-out rancher, offering flexible living space and stunning natural surroundings! This 4-bedroom, 2 bathroom home is perfect for those looking to enjoy comfort, privacy, and beautiful views. The main level features an open-concept floor plan with large windows that frame the lake, creating a bright and inviting atmosphere. You'll find two bedrooms on the upper floor, along with a spacious living, dining, and kitchen area that flows seamlessly, ideal for everyday living and entertaining. The lower level offers two additional bedrooms, a full bathroom, and a separate entrance, providing great flexibility for family living or hosting guests. New AC 2023, electrical 2022, HWT 2021, furnace 2018, and roof 2018. Set on a large, private lot with mature landscaping, this home includes a two-car garage and ample additional parking, perfect for RVs, boats, or multiple vehicles. (id:6769)