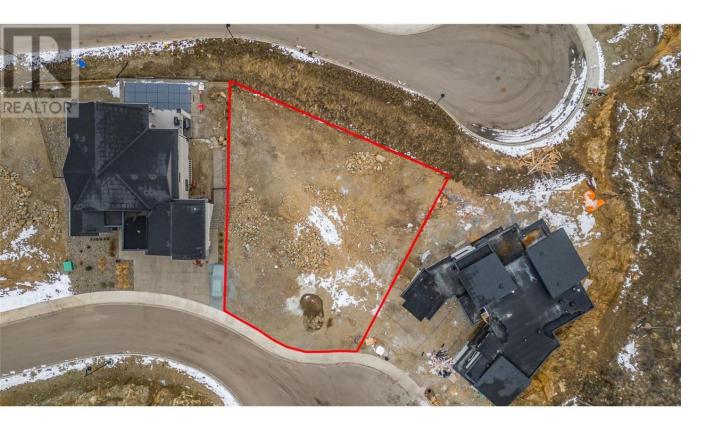

## 1118 Pearcy Court Kelowna British Columbia

\$650,000

Welcome to Trailhead at the Ponds - Upper Mission's Premier Community. Discover the perfect place to build your dream home in this highly desirable Upper Mission neighborhood. Situated in a quiet cul-de-sac, this breathtaking lot offers stunning views of Okanagan Lake, Mountains, and the Valley. Exclusive development with five hand-picked builders offering a choice of three architectural styles: Modern Farmhouse, Transitional, and West Coast Modern, ensuring a cohesive and beautiful aesthetic throughout the neighborhood.

Surrounded by walking trails, natural landscapes, and panoramic lake views. Close proximity to a variety of top-rated schools and amenities, making it ideal for families. Convenient access to the new commercial shopping center featuring Shoppers Drug Mart, Save-On-Foods, Dollarama, and other great retailers. This lot is your opportunity to create a custom home that matches your lifestyle while enjoying the tranquility of nature and the conveniences of this property! (id:6769)