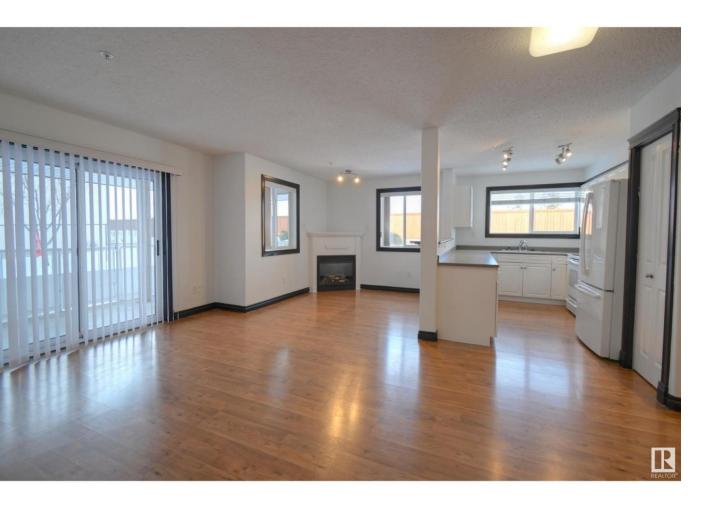

## Spruce Grove Alberta

\$225,000

Privacy and a Low-Maintenance Lifestyle. This lovely 2-bed condo features a large, open floor plan. The main floor corner location results in a large private patio facing away from the parking lot, perfect for pet owners who easily want to go for a walk. The kitchen showcases white cabinets and breakfast seating. A corner gas fireplace adds elegance to the living room, and there is ample room for a large dining suite. The primary suite features double closets and a 4-pc ensuite. The 2nd bedroom is situated next to the 3-pc main bathroom. A convenient laundry room features stackable appliances, allowing for additional storage space. Entertaining larger gatherings by renting the hospitality building with its vaulted great room, fireplace and kitchen. The grounds are landscaped and a gazebo provides a great coffee spot. "The Palisades" provides security, a great location, secure, underground parking with caged storage and car wash. Situated close to schools, shopping, restaurants, and the Tri-Leisure Centre. (id:6769)