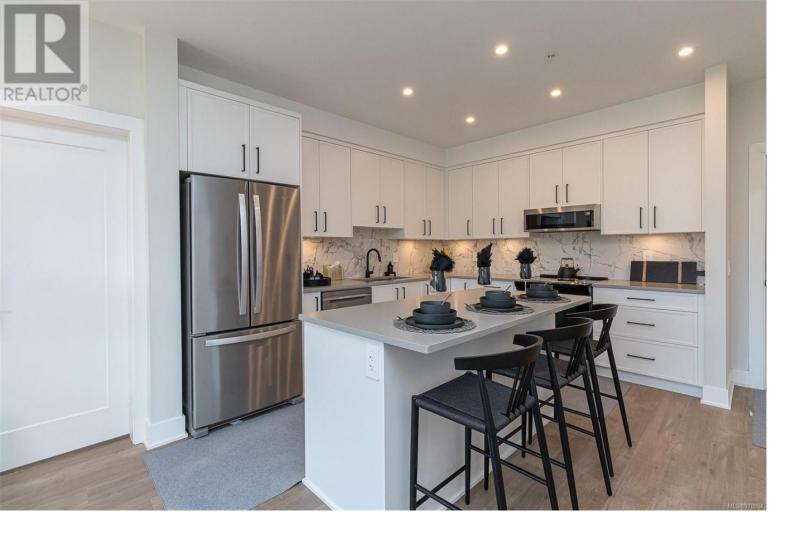

## 1371 Goldstream Avenue 112 Langford British Columbia

\$525,000

Henson Building - Hummingbird Reverse plan - Buy early and receive the one year strata fees paid incentive. Enjoy tranquil nature outlooks from this spacious 2 bed and 2 bath floor plan, and move in this summer! Welcome to 'Trailside at the Lake.' An idyllic new development poised on the shores of Langford Lake offering 1 bed plus den and 2 bedroom homes equipped with all the amenities for modern living. With lake or wildlife views from almost all homes, they are bright and airy including large windows to showcase the views, 9 ft ceilings, luxury laminate flooring, spacious kitchens with quartz counters and a Whirlpool appliance package. Each home has air conditioning and one (EV ready) parking space, window blinds and screens, as well as a storage locker on their floor. Building amenities include a gym, yoga space, lounge & office space. Just steps to the Ed Nixon trail and Langford Lake for outdoor adventures. View show suites and buildings by appt. (id:6769)

Ensuite 7 ft X 7 ft
Dining room 7 ft X 7 ft
Bedroom 10 ft X 10 ft
Balcony 10 ft X 5 ft

Living room 13 ft × 10 ft

Kitchen 13 ft × 11 ft

Bathroom 9 ft × 6 ft

Primary Bedroom 11 ft × 10 ft

Listing Presented By: