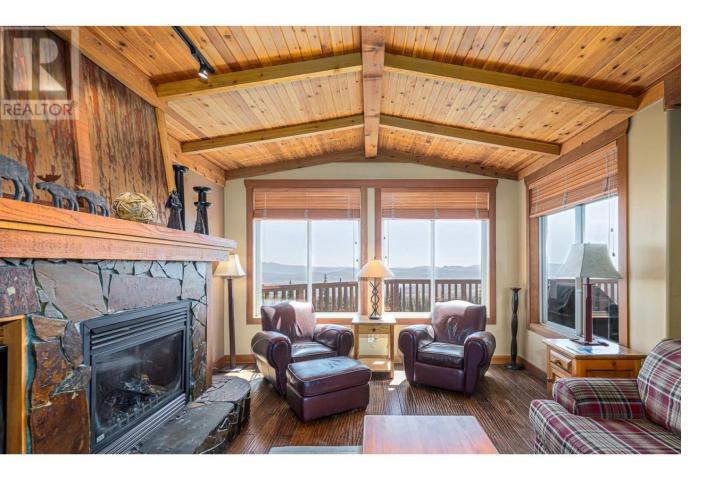

## 250 Feathertop Way 112 Big White British Columbia

\$849,000

Copper Kettle is located right on the ski run and close to the village. This concrete constructed building offers quality throughout and perfect views of the Monashee Mountains. Heated floors in every room, private hot tub on the deck, and an oversized deck that is the largest in the complex. This unit comes fully furnished and turn key ready for rentals. It is in the Big White Central Reservations rental pool and GST is applicable. This unit also comes with an extra storage room in the garage that is very unique and provides more space for the owner to store their personal belongings. It also comes with two large ski lockers right by the ski access. An outstanding unit that ticks all the boxes. (id:6769)

Living room  $24'2'' \times 13'6''$ 

Kitchen 14' x 10'

Listing Presented By:

Originally Listed by: RE/MAX Kelowna

Royal