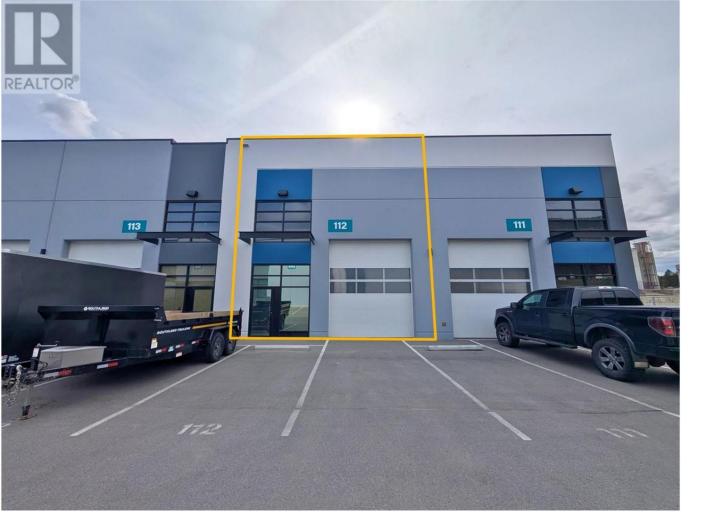

## 2648 Kyle Road 112 West Kelowna British Columbia

Opportunity to lease 1,710 SF of I1 zoned industrial space on Kyle Rd in West Kelowna. 1,260 SF of ground floor and 450 SF of mezzanine. The building, built in 2020, provides quick access to Highway 97 and is ready to accommodate a wide range of tenancies. The unit provides an open layout with a mezzanine, 24' ceiling height, 14' overhead door, loading bay, washroom and onsite parking. (id:6769)