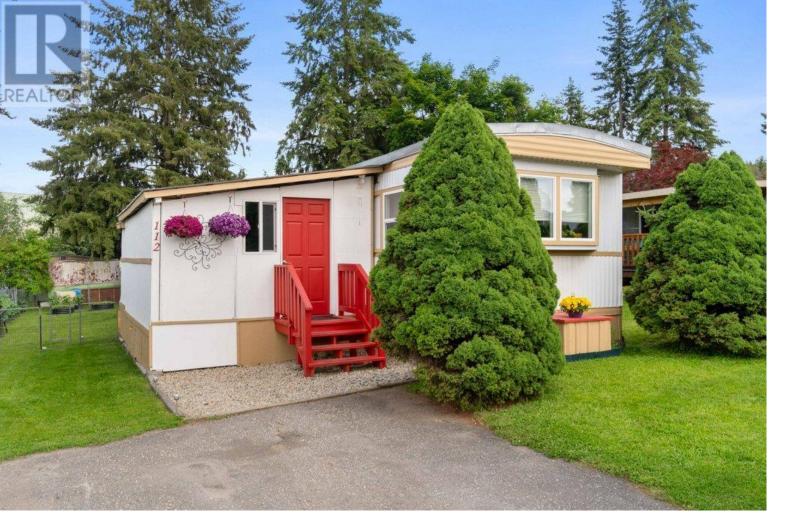

## 3350 10 Avenue 112 Salmon Arm British Columbia

\$224,900

UPDATED 2 BEDROOM HOME IN EVERGREEN MHP - This home shows exceptionally well with updated flooring, paint, newer vinyl windows, newer appliances, etc. Lots of natural light. Large enclosed porch/entry way. Nicely maintained yard. 2 sheds. Quick possession possible. Pets allowed with restrictions. Pad rental is \$550 per month. Close to schools, college, rec centre and arena. RV parking available. (id:6769)