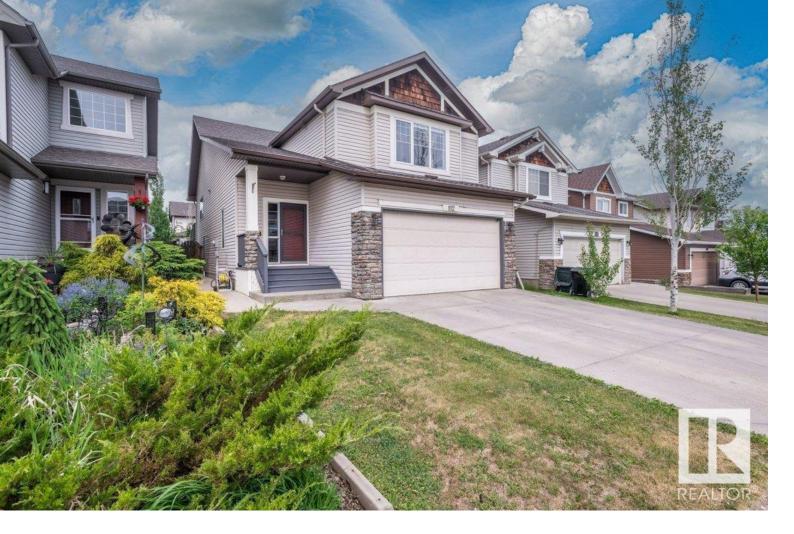

## Sherwood Park Alberta \$555,000

Perfectly located for a growing family, this beautifully maintained bi-level offers 4 bedrooms and 3 full bathrooms, just a 5-minute walk to schools and parks. Inside, the spacious great room welcomes you with vaulted ceilings and a cozy corner gas fireplace--ideal for relaxing evenings or lively family gatherings. The kitchen offers an abundance of cabinets, a large island with granite counters, and plenty of space for meal prep and connection. The primary bedroom features a walk-in closet and private ensuite for added comfort. Downstairs, enjoy a finished basement with a refreshment bar in the games room--large enough for a pool table. A warm family room with a wood-burning fireplace adds charm, along with a tucked-away corner desk space for remote work or homework. Outside, the fenced backyard is ready for kids and pets to play. This is a home that's been loved, cared for, and designed with lifestyle in mind. A must-see for families looking to put down roots in Sherwood Park. (id:6769)