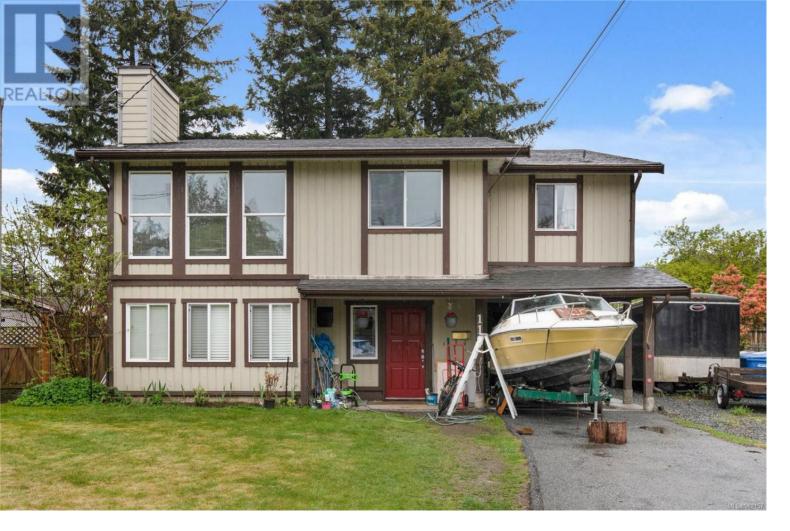

## 112 Sussex Place Nanaimo British Columbia \$769,900

Located on a cul-de-sac in desirable Diver Lake, this updated home boasts a two bedroom legal suite. The upstairs suite offers three bedrooms including the primary with walk-in closet and renovated three piece ensuite. A spacious living room and adjoining dining room provide plenty of space for relaxing and entertaining. The kitchen has been upgraded with quartz counters, new sink and appliances. An upgraded four piece bathroom, full size laundry and deck with yard access complete the main suite. The lower suite offers an eat-in kitchen, two bedrooms and three piece bathroom with full size laundry. The yard features multiple patios, grassy area and storage shed. A carport and driveway provide plenty of parking. See feature sheet for full list of upgrades. All data and measurements are approximate and must be verified if fundamental. (id:6769)