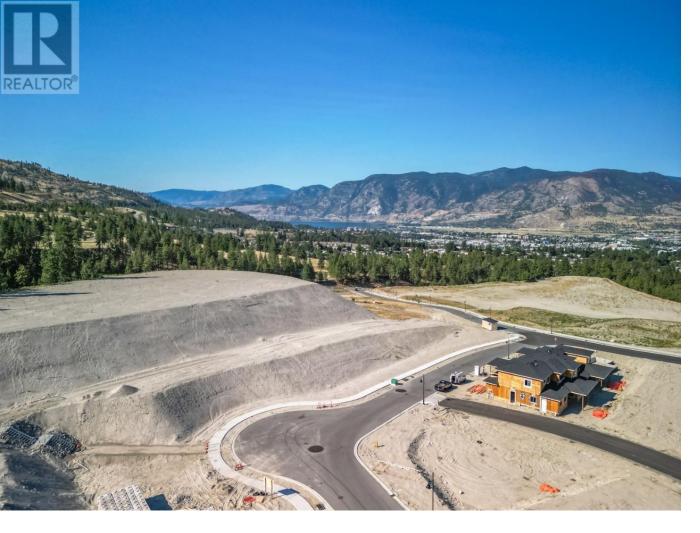

## 1120 ANTLER Drive Penticton British Columbia

\$2,500,000

Attention Investors and Developers! Incredible and rare opportunity at The Ridge Penticton to develop this 1.245 acre multi-family RM3 zoned site. Situated in one of Penticton's most sought after new developments nestled among gentle rolling mountains and scenic natural landscape with endless panorama of open skies. Immerse yourself in nature with the countless outdoor adventures available in our beautiful four seasons climate. Penticton's spectacular golf courses, ski hills and miles of warm sandy beaches are just minutes away and an extensive system of forested walking and hiking trails is located directly in your backyard. Create your Dream! Call the Listing Representative today for a detailed package. (id:6769)