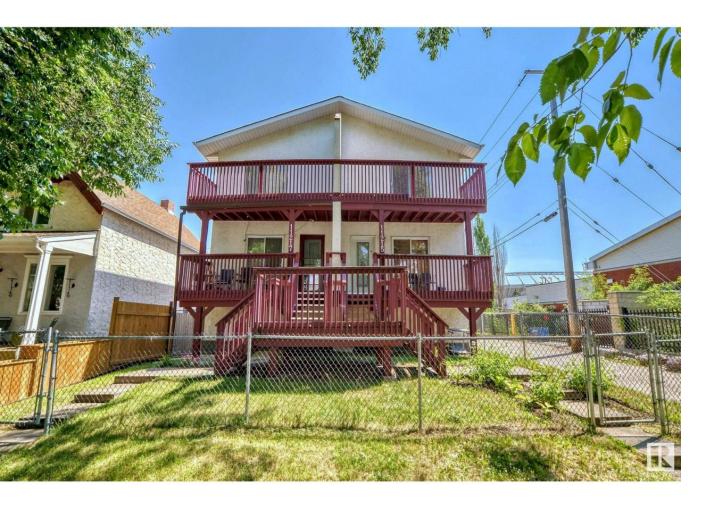

## Edmonton Alberta

\$295,000

Here is your opportunity to own a spacious and bright half duplex in a great location close to downtown. Walking distance to Commonwealth Stadium and close to the Royal Alex Hospital on a wide and nicely treed street. Enjoy a morning coffee on your front porch or upper balcony. Three good sized bedrooms up, 2 1/2 baths and over 2600 SF of living space make this a great home for your family. NO CARPETS!! Hardwood floors on main level and laminate in upper level and the fully finished basement with a large Den/bedroom and a 4 pcs bath. A oversize single attached garage(5.4mx4.64m), accessed through the back lane, provides a safe spot for your car. Located on a corner lot with easy access to shopping and public transit. (id:6769)