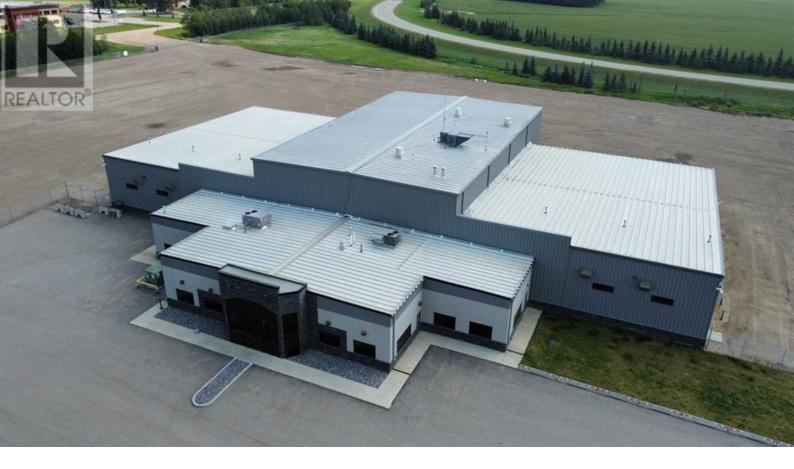

## 11250 97 Street Wembley Alberta

\$17

ONE OF THE BEST HIGHWAY FRONTAGES + MOST WELL EQUIPPED SHOPS IN THE PEACE COUNTRY! This shop has a massive 29 acre yard and 29,000 sqft shop with amazing visibility directly on Highway 43. The building consists of 5000 +/- sqft of office space and 24,000 +/- shop space set up perfectly for a multitude of different business' - pipeline, fabrication, oilfield, geology, mixed-use, you name it! Office Features 4 large offices, parts/storage room, Mechanic office, parts office, equip room, change room, Lunch room, Bathrooms & a Reception Area with a stunning Glass vestibule. The shop features 3 - 18'x18' O/H doors, 6 - 16x16 O/H doors & a 20 ton O/H crane hoist. If you business does not need the full yard, it has been generating approx \$9000 additional a month off western 20 acres. Also features a top-of-the-line WASH BAY! The front parking lot is paved and the 29 acre yard is gravelled & is fully fenced. (id:6769)