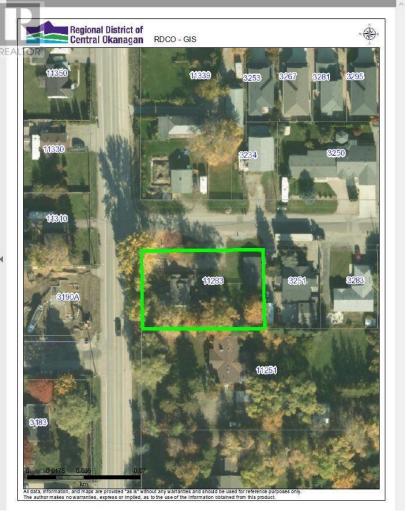

## 11283 Bottom Wood Lake Road Lake Country British Columbia \$749,000

Located at 11283 Bottom Wood Lake Road in Lake Country, this 0.37-acre property offers exciting potential for future development and rezoning. Currently zoned as RU1, it presents a great opportunity for investors or developers looking to capitalize on its prime location in the Central Okanagan area. Don't miss this chance to secure a promising investment in a rapidly growing community. (id:6769)