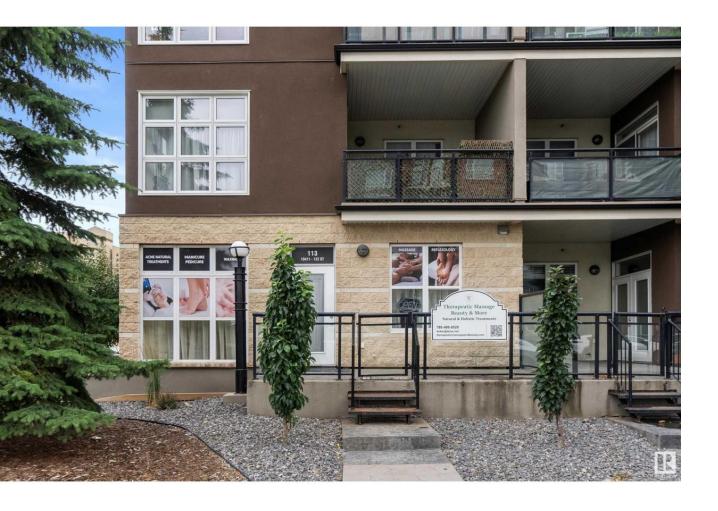

## Edmonton Alberta

\$329.000

TAKE ADVANTAGE OF THIS INCREDIBLE OPPORTUNITY to own a PREMIUM COMMERCIAL PROPERTY in the trendy GLENORA GATES area, ideally located at GROUND LEVEL within a RESIDENTIAL COMPLEX in the BREWERY DISTRICT. RECENTLY PRICE-REDUCED, this CORNER UNIT at a HIGH-TRAFFIC location, offers excellent value for any BUSINESS VENTURE, featuring FOUR ROOMS, a FULL BATHROOM, and a RECEPTION/WAITING AREA with DIRECT STREET ACCESS. The PROPERTY is complemented by TWO TITLED UNDERGROUND PARKING STALLS and AMPLE ON-SITE VISITOR PARKING, ensuring convenience for both clients and staff. ZONED UNDER DIRECT DEVELOPMENT CONTROL PROVISION (DC1-19312), the space is VERSATILE and suitable for a variety of uses, including a RESTAURANT, COFFEE SHOP, BAKERY, or other RETAIL and PROFESSIONAL BUSINESSES. With IMMEDIATE OCCUPANCY available, this is a RARE CHANCE to secure a WELL-LOCATED, HIGH-POTENTIAL COMMERCIAL PROPERTY at an EXCEPTIONAL PRICE--ACT QUICKLY before it's GONE! Monthly Condo fee of \$ 620.86. (id:6769)