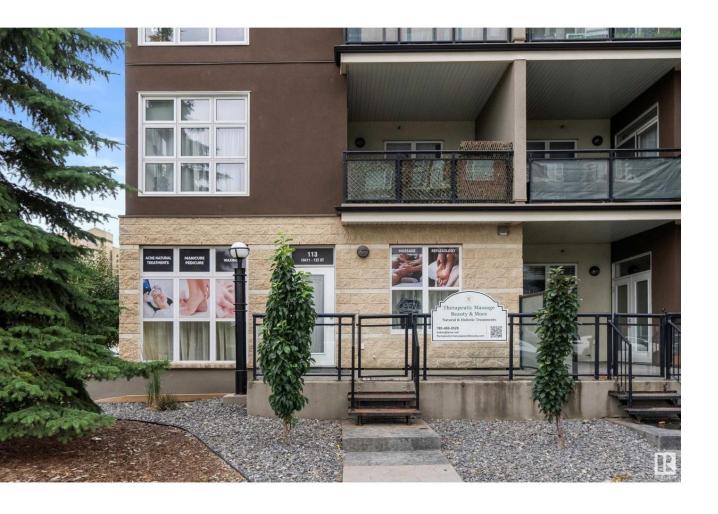

## Edmonton Alberta

\$329.500

TAKE ADVANTAGE OF THIS INCREDIBLE OPPORTUNITY to own a PREMIUM COMMERCIAL PROPERTY in the trendy GLENORA GATES area, ideally located at GROUND LEVEL within a RESIDENTIAL COMPLEX in the BREWERY DISTRICT. RECENTLY PRICE-REDUCED, this CORNER UNIT at a HIGH-TRAFFIC location, offers excellent value for any BUSINESS VENTURE, featuring FOUR ROOMS, a FULL BATHROOM, and a RECEPTION/WAITING AREA with DIRECT STREET ACCESS. The PROPERTY is complemented by TWO TITLED UNDERGROUND PARKING STALLS and AMPLE ON-SITE VISITOR PARKING, ensuring convenience for both clients and staff. ZONED UNDER DIRECT DEVELOPMENT CONTROL PROVISION (DC1-19312), the space is VERSATILE and suitable for a variety of uses, including a RESTAURANT, COFFEE SHOP, BAKERY, or other RETAIL and PROFESSIONAL BUSINESSES. With IMMEDIATE OCCUPANCY available, this is a RARE CHANCE to secure a WELL-LOCATED, HIGH-POTENTIAL COMMERCIAL PROPERTY at an EXCEPTIONAL PRICE! ACT QUICKLY before it's GONE! (id:6769)