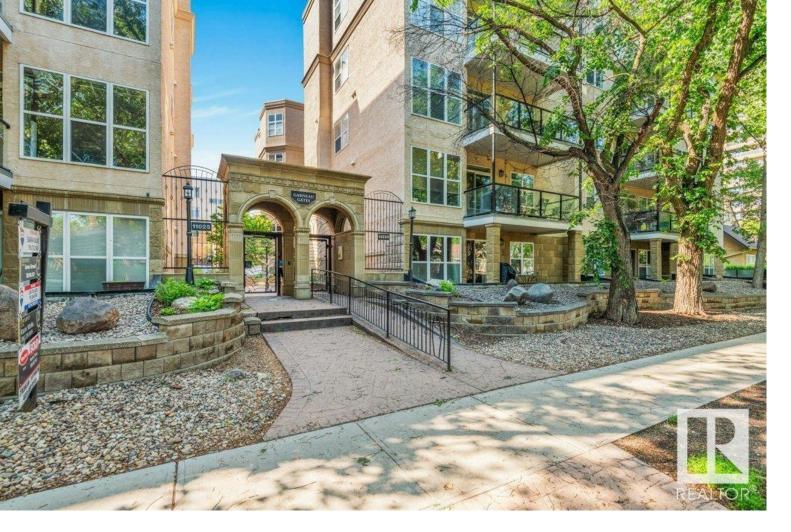

## Edmonton Alberta

\$388,800

2 BEDROOMS, 2 BATHROOMS, 2 PARKING STALLS!! NEWLY RENOVATED Corner Unit with a Gorgeous View of the Tree Lined Street in Garneau from your Huge Private Balcony!! Almost 1100 Square Foot Condo on the Ground Level Features 9ft ceilings throughout and a Fantastic Open Concept Plan. Plenty of Cabinets and Countertop Space in the Functional Kitchen - Open onto Dining Room and Very Spacious Living Room with Corner Gas Fireplace and Walls FULL of Windows and Natural Light. The Generous Primary Bedroom Hosts a Full Ensuite - Unit also Features IN-SUITE LAUNDRY!! Secured Heated Underground Parking with 2 STALLS and storage cage in front of one of them. Updated LUXURY PLANK VINYL FLOORING, Brand new Carpets, Paint, Countertops AND NEW KITCHEN - ready to move on in! Fantastic Value in a Great Building just steps to U of A Campus and Whyte Avenue and a Quick Commute Downtown!! Ready for Immediate Possession! (id:6769)