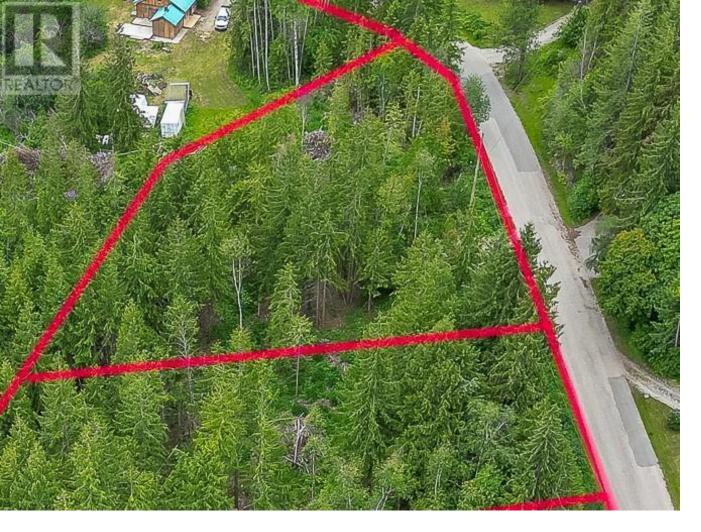

## 113 Timberlane Road Enderby British Columbia

Discover the perfect setting for your dream home on this newly subdivided treed lot. Located in a serene and picturesque area, this lot offers ample space to create your ideal living environment surrounded by nature. Key Features: - Treed Lot: Enjoy the beauty and privacy of a lot adorned with mature trees, providing a tranquil and scenic backdrop. - Services at Lot Line: Convenient access to essential services right at the lot line, making it easier to start your building project. - Septic Installation Required: P lease note that a septic system will need to be installed. This lot is ready and waiting for you to design and build the home you've always envisioned. With its natural beauty and convenient location, it's an opportunity you won't want to miss. (id:6769)