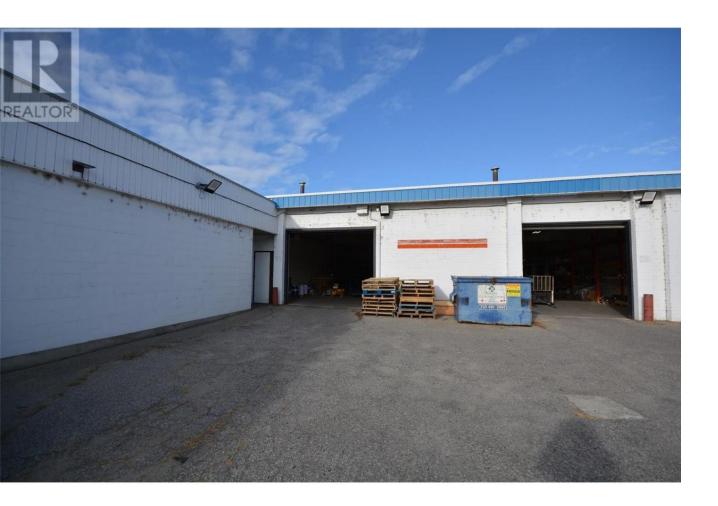

## 1130 Commercial Way Penticton British Columbia

2240 sqft building with access off Commercial Way or Dartmouth. 2240 sqft includes 60x27' warehouse space plus 3 to 4 offices or storage with mezzanine above. 9'6 overhead door opens to 12' ceiling height. Lease is 3-year term with option to renew. Price plus triple net. (id:6769)