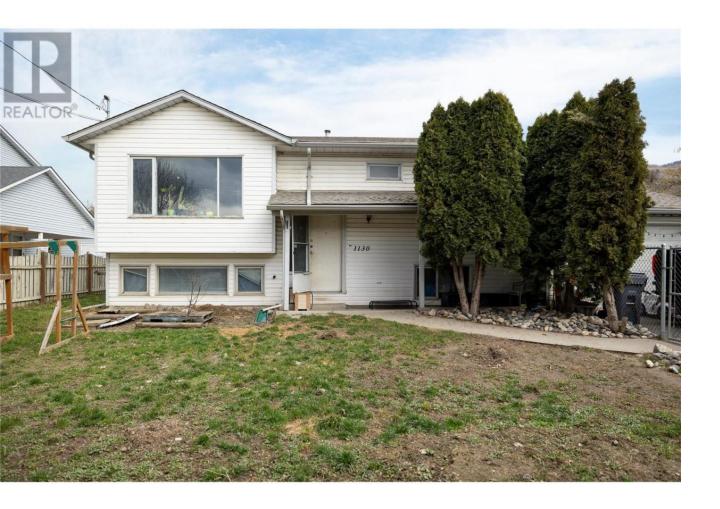

## 1130 Otter Lake Cross Road Armstrong British Columbia

\$785,000

This family home is nestled in the tranquil, rural neighbourhood of Spallumcheen, ideally positioned halfway between Vernon and Armstrong. Perfect for young families, multi-generational living (think grandparents onsite), or those seeking income potential from a 2-bedroom basement suite (mid-renovation). Inside, an open layout welcomes you with a spacious kitchen and dining area that flows onto a covered deck or into the living room for hosting — a delightful setting for family gatherings, relaxed afternoons, or al fresco summer dinners. The fully fenced backyard on a .28-acre lot offers plenty of room for play and outdoor enjoyment, complemented by an attached garage and a large driveway for ample parking (RV parking or a boat is easily accommodated). The master suite features a full en-suite and walk-in closet, while the additional bedrooms provide generous space for family and guests. The basement in-law suite is currently under renovation, offering endless possibilities—whether as an Airbnb (with owner occupancy), an additional living area, or a ready-for-move-in space, with some construction materials already on site. Completing this exceptional property is a fantastic, heated and powered double detached shop, perfect for use as a large workshop, creative studio, or extra storage. This home effortlessly blends rural charm with modern convenience for a truly family-friendly lifestyle! (id:6769)