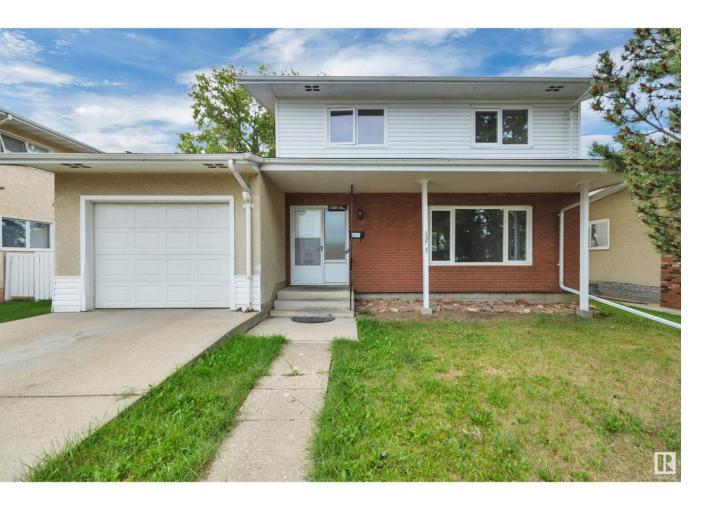

## Edmonton Alberta

\$480.000

1,294 sq. ft. two storey with single attached garage in the Southside community of Malmo Plains. Walk across the street to school. The main floor features newer vinyl plank flooring, renovated kitchen with quartz countertops, newer stainless steel appliances and soft close cabinets. One 2 pcs. bath off the back entrance. The upper floor offers 3 bedrooms with newer carpet flooring and a 4 pcs. main bath. Primary bedroom has 2 pcs. ensuite. The basement is partially finished with a recreation room and two bedrooms (one bedroom needs a closet). Fenced and landscaped large backyard with concrete patio. Close to Southgate mall and LRT. Quick access to Whitemud Freeway. (id:6769)