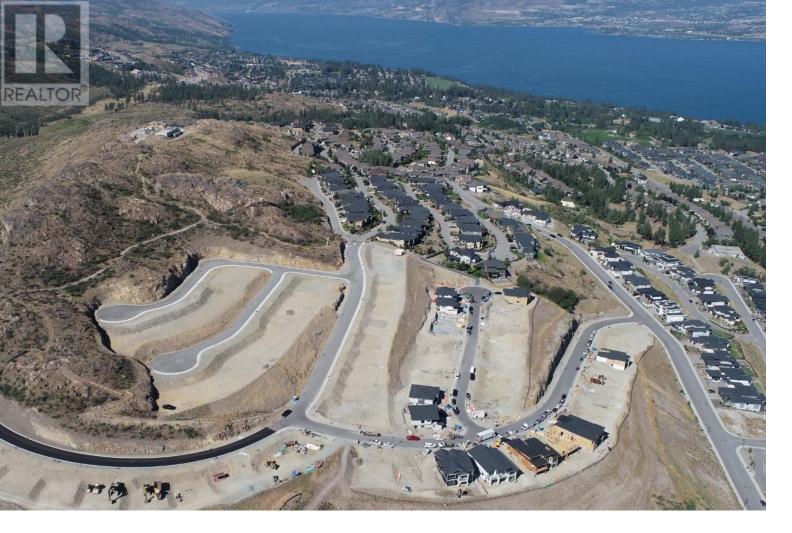

## 1132 Hewetson Avenue Kelowna British Columbia

\$589,900

This stunning home site provides sweeping views of Lake Okanagan! Purchase this lot, and choose your own builder to build your dream home. Located in the ever popular Upper Mission community, Trailhead at the Ponds, be near retail amenities, biking trails and more within minutes. The Mission Village commercial site is under construction and only moments away from this exceptional community. The lot is sold as is, and community architectural guidelines are required to be followed, and a compliance deposit is also required. (id:6769)