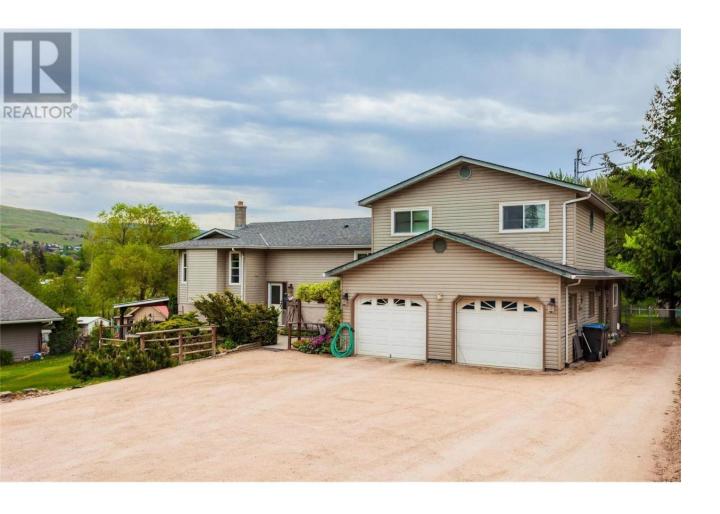

## 11345 Woodsdale Court Lake Country British Columbia

\$2,150,000

Nestled amidst 2.5 expansive acres within a designated redevelopment area, this exceptional property offers a rare opportunity for both residential living and future multifamily development. Boasting an impressive 6 bedrooms and 5 bathrooms, the main residence provides ample space for a growing family or multigenerational living. The legal suite provides additional income potential or a private living space for extended family members. The property's acreage presents endless possibilities for hobby farming, with space for livestock, gardening, and outdoor activities. The 35 x 40 (200amp) shop offers abundant storage for equipment, vehicles, or hobby projects, currently being used for cabinet making. The location ensures tranquility and privacy but still close to all Lake Country amenities, golf, wineries, the rail trail and beaches. With its generous acreage, legal suite, spacious living quarters, and prime location, this property is ideal for those seeking a unique and multifaceted lifestyle in a highly desirable area. Whether you envision a hobby farm, a thriving business, or simply a spacious and private home, this exceptional property has something to offer. Book your private viewing of this acreage today !! (id:6769)