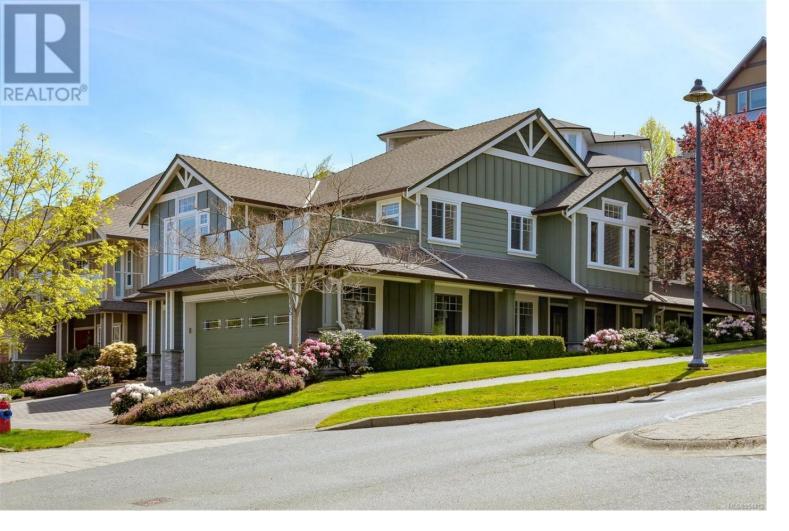

## 1135 Timber View Langford British Columbia

Welcome to 1135 Timber View, located within the prestigious Bear Mountain community. This huge family home boasts over 4400 sqft, 7 generous-sized bedrooms, and 5 bathrooms. With wood floors, custom cabinetry, granite countertops, and stainless steel appliances. This stunning home has an unparalleled large English-style living room with crown moldings and a Georgian-style fireplace. An amazing 2 Bed suite continues the trend of grand spaces with its own laundry & stainless appliances. The suite can easily be converted to a 1 bed by closing a single door. The 3-car garage with its 670 sqft is sure to fit the toys. This home is very well-designed for families who need space. All this in a great location with quick access to shopping and recreation. Come have a look and make it your own! (id:6769)